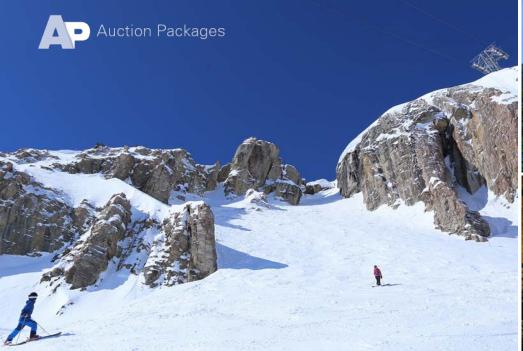

Wildlife viewing, national parks, historic, western town and the best skiing around make Jackson Hole the ideal location for your ski vacation. The ski area partially covers Rendezvous and Apres Vous Mountains. Known for its challenging terrain, half of the runs are rated expert, the other half are for intermediate and beginners. The intermediate terrain is primarily on south-facing Apres Vous Mountain, while Rendezvous Mountain has Jackson Hole's more advanced terrain that includes the greatest continuous rise in the U.S.